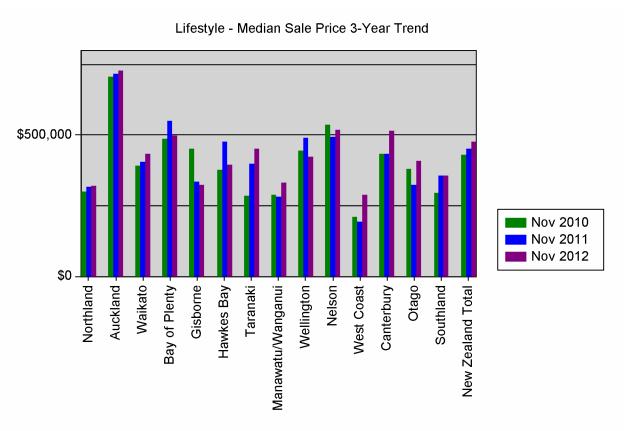

#### Number of Sales, Lifestyle - 3 year comparison

| District          | Nov 2010 | Nov 2011 | Oct 2012 | Nov 2012 |
|-------------------|----------|----------|----------|----------|
| Northland         | 82       | 92       | 98       | 115      |
| Auckland          | 221      | 213      | 304      | 334      |
| Waikato           | 113      | 153      | 194      | 205      |
| Bay of Plenty     | 96       | 77       | 96       | 95       |
| Gisborne          | 12       | 9        | 9        | 10       |
| Hawkes Bay        | 50       | 48       | 44       | 60       |
| Taranaki          | 31       | 25       | 43       | 45       |
| Manawatu/Wanganui | 84       | 81       | 117      | 128      |
| Wellington        | 55       | 70       | 72       | 87       |
| Nelson            | 57       | 59       | 63       | 70       |
| West Coast        | 17       | 14       | 17       | 11       |
| Canterbury        | 148      | 255      | 212      | 234      |
| Otago             | 71       | 80       | 73       | 76       |
| Southland         | 39       | 46       | 36       | 46       |
| New Zealand Total | 1076     | 1222     | 1378     | 1516     |