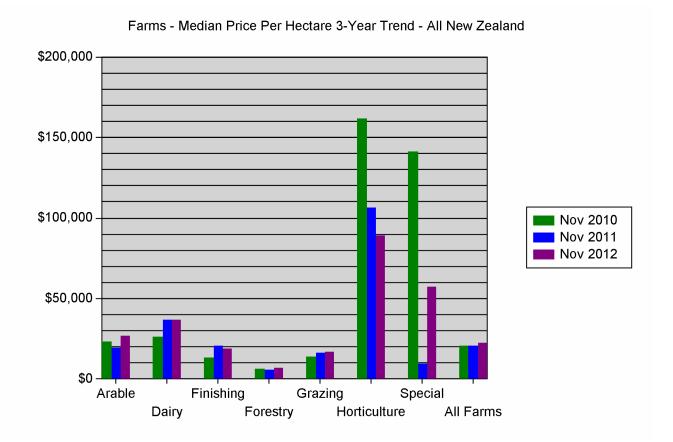

# Median Selling Price Per Hectare (3 month) - Comparison of All Rural Sales by District and Type

| Rural Property Type |                 | Nov 2010  | Nov 2011  | Oct 2012    | Nov 2012  |
|---------------------|-----------------|-----------|-----------|-------------|-----------|
| New Zealand         | Arable          | \$23,269  | \$19,231  | \$25,520    | \$26,908  |
|                     | Dairy           | \$26,590  | \$36,766  | \$27,368    | \$37,166  |
|                     | Finishing       | \$13,368  | \$20,445  | \$20,402    | \$18,950  |
|                     | Forestry        | \$6,378   | \$5,763   | \$9,510     | \$7,341   |
|                     | Grazing         | \$14,071  | \$16,591  | \$11,671    | \$16,829  |
|                     | Horticulture    | \$161,757 | \$106,471 | \$157,838   | \$88,889  |
|                     | Special         | \$141,142 | \$9,783   | \$90,807    | \$57,634  |
|                     | Total All Farms | \$20,891  | \$20,445  | \$19,872    | \$22,885  |
| Northland           | Arable          |           |           |             |           |
|                     | Dairy           | \$15,942  |           | \$13,167    | \$17,045  |
|                     | Finishing       |           |           | \$48,744    | \$48,744  |
|                     | Forestry        | \$6,140   | \$2,848   |             |           |
|                     | Grazing         | \$7,884   | \$10,827  | \$4,973     | \$14,079  |
|                     | Horticulture    | \$109,063 | \$79,186  | \$10,537    | \$71,073  |
|                     | Special         |           | \$9,783   |             |           |
|                     | Total All Farms | \$8,258   | \$10,716  | \$7,827     | \$15,715  |
| Auckland            | Arable          |           |           |             |           |
|                     | Dairy           | \$10,274  |           | \$25,000    | \$25,000  |
|                     | Finishing       |           | \$57,676  | \$29,660    | \$27,522  |
|                     | Forestry        |           |           | \$3,077     | \$3,077   |
|                     | Grazing         | \$18,375  | \$20,766  | \$26,132    | \$26,786  |
|                     | Horticulture    | \$354,132 | \$281,807 | \$221,154   | \$183,671 |
|                     | Special         | \$189,783 |           | \$412,467   | \$734,127 |
|                     | Total All Farms | \$24,188  | \$30,265  | \$50,911    | \$34,305  |
| Waikato             | Arable          | \$36,745  |           | \$18,698    | \$21,569  |
|                     | Dairy           | \$14,142  | \$37,324  | \$25,857    | \$40,561  |
|                     | Finishing       | \$9,908   | \$7,726   | \$35,913    | \$35,913  |
|                     | Forestry        |           | \$82,610  |             |           |
|                     | Grazing         | \$18,993  | \$25,763  | \$12,494    | \$29,489  |
|                     | Horticulture    | \$31,688  |           | \$115,000   |           |
|                     | Special         | \$538,814 | \$121,925 |             |           |
|                     | Total All Farms | \$19,862  | \$29,235  | \$20,006    | \$30,463  |
| Bay of Plenty       | Arable          |           |           |             |           |
|                     | Dairy           | \$37,308  | \$28,142  | \$32,212    | \$32,212  |
|                     | Finishing       |           | \$21,541  |             |           |
|                     | Forestry        | \$21,400  |           |             |           |
|                     | Grazing         | \$18,320  | \$12,003  | \$10,526    | \$49,101  |
|                     | Horticulture    | \$176,509 | \$127,857 | \$135,547   | \$88,889  |
|                     | Special         |           |           | \$1,350,000 |           |
|                     | Total All Farms | \$137,434 | \$29,571  | \$104,991   | \$66,667  |
| Gisborne            | Arable          |           | \$96,831  | \$23,871    |           |
|                     | Dairy           |           |           |             |           |
|                     | Finishing       | \$4,897   | \$1,000   |             | \$11,669  |
|                     | Forestry        |           | \$6,271   | \$5,916     | \$7,432   |
|                     |                 |           |           |             |           |